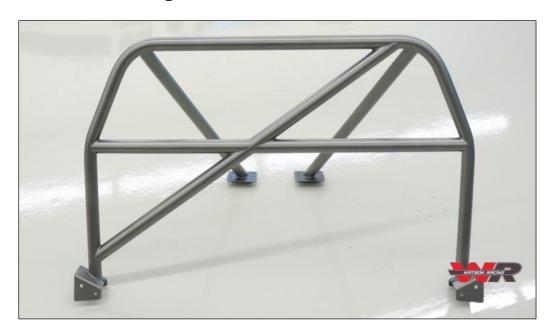

## 2005-2014 Mustang 4- & 6-POINT BOLT-IN ROLL BARS 2015+ Mustang 4- & 6-POINT BOLT-IN ROLL BARS

Watson Racing, LC 18703 Dix Toledo Rd Brownstown, MI 48193 855-928-7223

Bolts to the Ford-engineered corner gussets with heavy 1/8" thick steel plate. Don't risk the strength of your car to flimsy aftermarket gussets.

Precision-machined tube joints for rear two supports. TIG welded 360 degrees + plug welded. A seriously strong joint that is far superior to through-bolted slip-fit tubes.

Shoulder harness retainers keep your belts in place.

- Quick-in and Quick-out design, perfect for weekend racers.
- Minimal Trim Panel modification, if at all.
- Full seat slide travel.
- Constructed of heavy duty 1.75" x .120" DOM steel tube.
- Precision CNC mandrel bending provides consistency & an exact fit every time.
- Standard fixed harness bar and diagonal cross brace.
- Fewer bends provide superior strength over other designs.
- Fully TIG welded and powder coated Watson Racing Carbon Gray or Gloss Red.