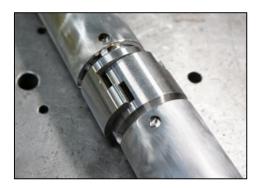

Precision-machined tube joints for rear two supports. TIG welded 360 degrees + plug welded. A seriously strong joint that is far superior to through-bolted slip-fit tubes.

Shoulder harness retainers keep your belts in place.