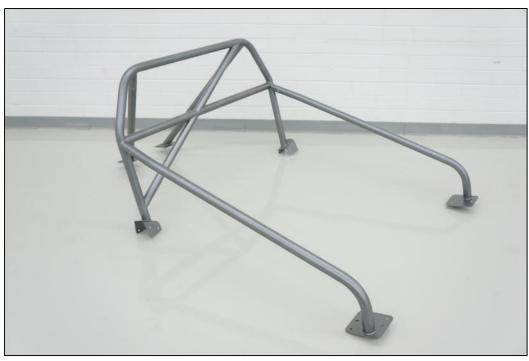

## 2005-2014 Mustang 4- & 6-POINT BOLT-IN ROLL BARS 2015+ Mustang 4- & 6-POINT BOLT-IN ROLL BARS

Watson Racing, LC 18703 Dix Toledo Rd Brownstown, MI 48193 855-928-7223

Bolts to the Ford-engineered corner gussets with heavy 1/8" thick steel plate. Don't risk the strength of your car to flimsy aftermarket gussets.

Precision-machined tube joints for rear two supports. TIG welded 360 degrees + plug welded. A seriously strong joint that is far superior to through-bolted slip-fit tubes.

Shoulder harness retainers keep your belts in place.

- Quick-in and Quick-out design, perfect for weekend racers.
- Minimal Trim Panel modification, if at all.
- Full seat slide travel.
- Constructed of heavy duty 1.75" x .120" DOM steel tube.
- Precision CNC mandrel bending provides consistency & an exact fit every time.
- Standard fixed harness bar and diagonal cross brace.
- Fewer bends provide superior strength over other designs.
- Fully TIG welded and powder coated Watson Racing Carbon Gray or Gloss Red.