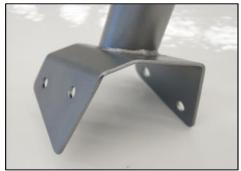

## 2005-2014 Mustang 4- & 6-POINT BOLT-IN ROLL BARS 2015+ Mustang 4- & 6-POINT BOLT-IN ROLL BARS

Watson Racing, LC 18703 Dix Toledo Rd Brownstown, MI 48193 855-928-7223

Bolts to the Ford-engineered corner gussets with heavy 1/8" thick steel plate. Don't risk the strength of your car to flimsy aftermarket gussets.