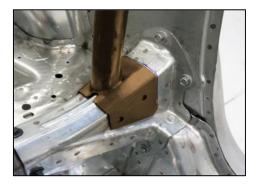

## 2005-2014 Mustang 4- & 6-POINT BOLT-IN ROLL BARS 2015+ Mustang 4- & 6-POINT BOLT-IN ROLL BARS

Watson Racing, LC 18703 Dix Toledo Rd Brownstown, MI 48193 855-928-7223

Bolts to the Ford-engineered corner gussets with heavy 1/8" thick steel plate. Don't risk the strength of your car to flimsy aftermarket gussets.