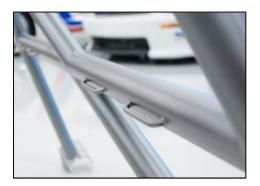

Precision-machined tube joints for rear two supports. TIG welded 360 degrees + plug welded. A seriously strong joint that is far superior to through-bolted slip-fit tubes.

Shoulder harness retainers keep your belts in place.