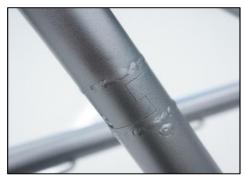

Precision-machined tube joints for rear two supports. TIG welded 360 degrees + plug welded. A seriously strong joint that is far superior to through-bolted slip-fit tubes.

Shoulder harness retainers keep your belts in place.