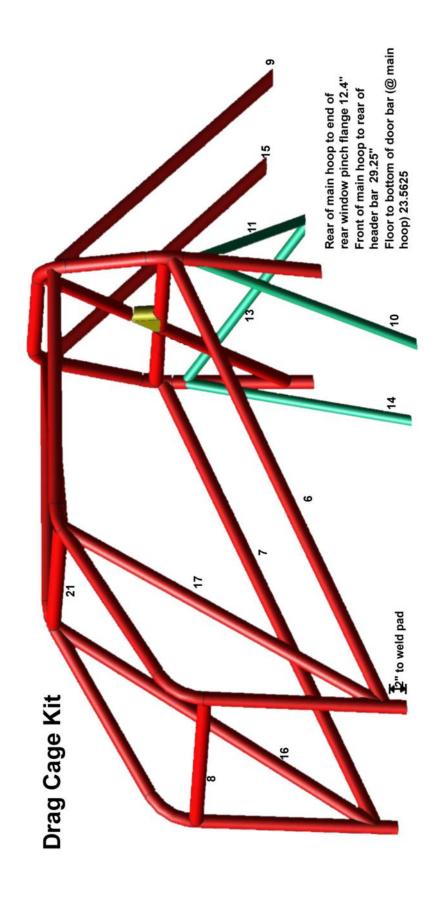

Watson Racing, LC 18703 Dix Toledo Rd Brownstown, MI 48193 855-928-7223

Dash & steering column brackets.

Passenger side dash brackets.

Main hoop at Boot (rear seat forward riser).

Rear tubes (#11 & 13) at center brace.

Tubes 10 & 14 at floor behind front seats.

Thank you for choosing Watson Racing products! If you have any technical questions or comments, please call us at: 855-WATRACE (928-7223).