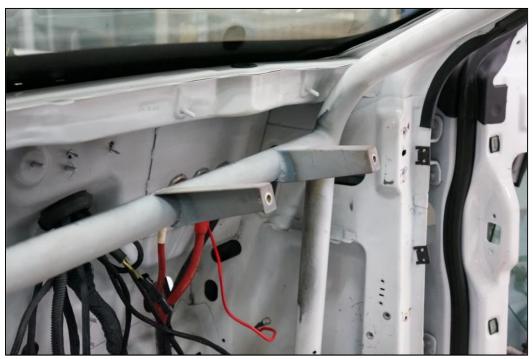

Watson Racing, LC 18703 Dix Toledo Rd Brownstown, MI 48193 855-928-7223

Dash & steering column brackets.

Passenger side dash brackets.

Main hoop at Boot (rear seat forward riser).

Rear tubes (#11 & 13) at center brace.