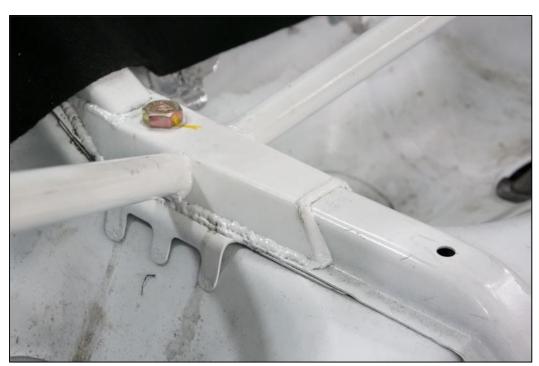

Watson Racing, LC 18703 Dix Toledo Rd Brownstown, MI 48193 855-928-7223

Dash & steering column brackets.

Passenger side dash brackets.

Main hoop at Boot (rear seat forward riser).

Rear tubes (#11 & 13) at center brace.