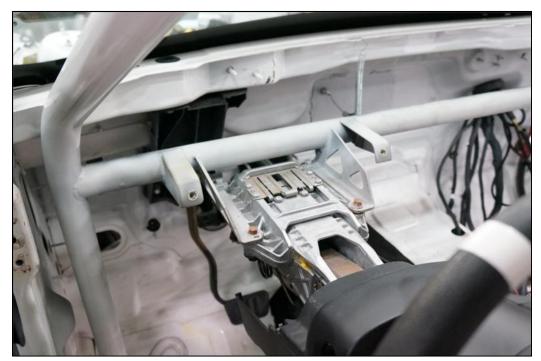

Watson Racing, LC 18703 Dix Toledo Rd Brownstown, MI 48193 855-928-7223

Dash & steering column brackets.

Passenger side dash brackets.

Main hoop at Boot (rear seat forward riser).

Rear tubes (#11 & 13) at center brace.