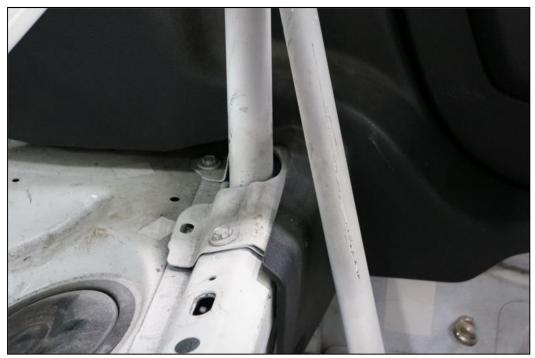

Watson Racing, LC 18703 Dix Toledo Rd Brownstown, MI 48193 855-928-7223

Dash & steering column brackets.

Passenger side dash brackets.

Main hoop at Boot (rear seat forward riser).

Rear tubes (#11 & 13) at center brace.