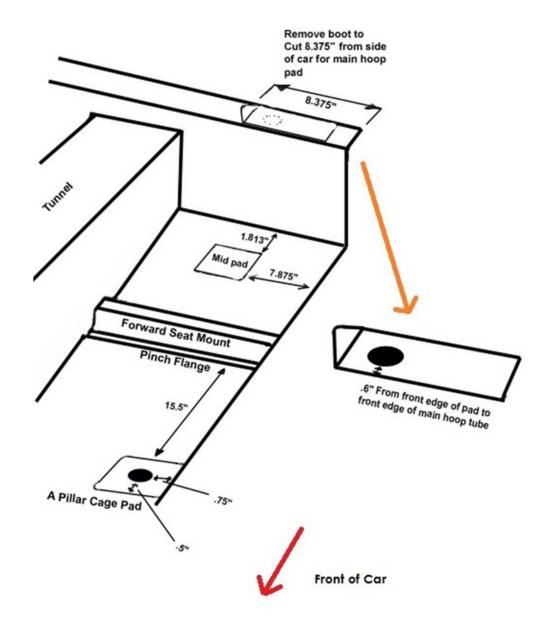

## WATSON RACING DRAG RACE CAGE KIT INSTALLATION GUIDELINES 2005-2014 Mustang

p/n WR-DRAGRACECAGE

The Watson Racing Drag Race Cage Kit was designed for off-road, race-use only. The effectiveness and safety of the Watson Racing Drag Race Cage Kit rely solely on the quality of the installation. PROFESSIONAL INSTALLATION IS RECOMMENDED. Watson Racing & Watson Engineering will not be responsible for any damage, injury, death, harm, etc. caused by improper installation. The following photographs and other enclosed documents are intended as **installation guides only**.



Watson Racing, LC 18703 Dix Toledo Rd Brownstown, MI 48193 855-928-7223





Dash & steering column brackets.



Passenger side dash brackets.



Main hoop at Boot (rear seat forward riser).



Rear tubes (#11 & 13) at center brace.



Tubes 10 & 14 at floor behind front seats.

Thank you for choosing Watson Racing products! If you have any technical questions or comments, please call us at: 855-WATRACE (928-7223).