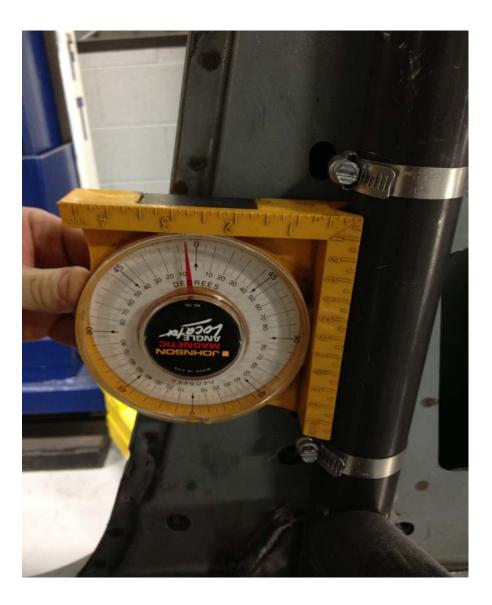

Shown above :Set main hoop tube number 7 about 2" on center from the face of the rear seat bulkhead

Shown above: Set main hoop tube number 7 at approximately 6.5°

Shown to the left is the proper installation of the front pad. It is strongly recommended that after the mount pads are installed, to tack weld all tubes in place prior to any finish welding.