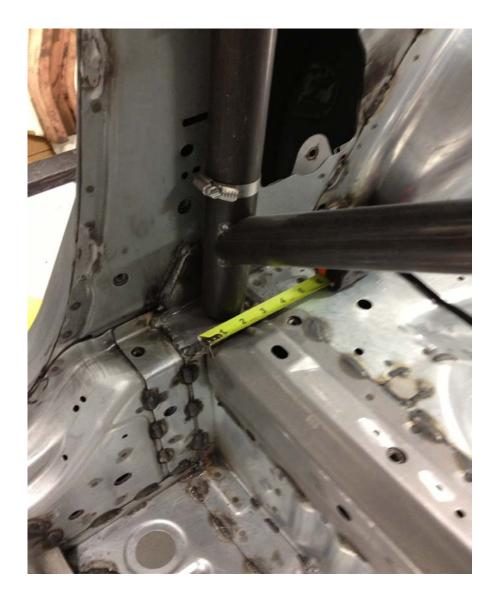

Shown above :Set main hoop tube number 7 about 2" on center from the face of the rear seat bulkhead

Shown above: Set main hoop tube number 7 at approximately 6.5°

Shown to the left is the proper installation of the front pad. It is strongly recommended that after the mount pads are installed, to tack weld all tubes in place prior to any finish welding.