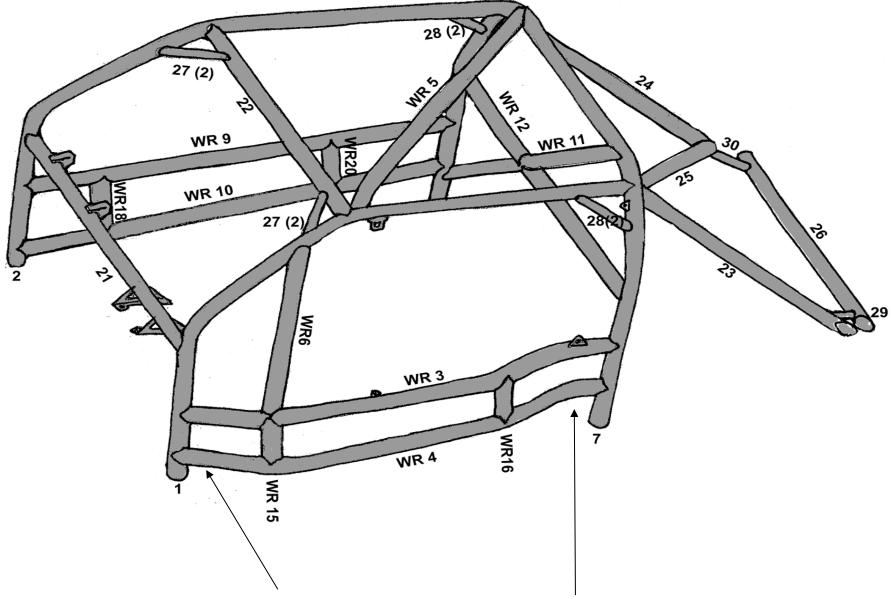

Shown above :Set main hoop tube number 7 about 2" on center from the face of the rear seat bulkhead

Shown above: Set main hoop tube number 7 at approximately 6.5°

Shown to the left is the proper installation of the front pad. It is strongly recommended that after the mount pads are installed, to tack weld all tubes in place prior to any finish welding.